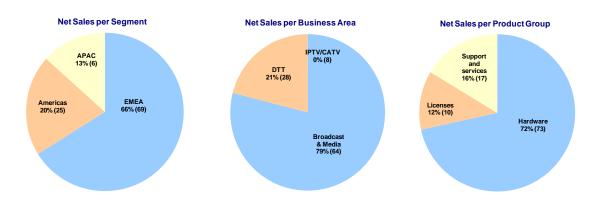

APAC shows good growth compared to last year mainly related to China whereas the Americas were not able to repeat the strong volumes reached during the second quarter 2011 which included large orders from The Switch. EMEA came in on par with previous year.

### **NET SALES PER REGION**

|                       | Q2   | Q2   | Q3   | Q4   | Q1   | Q3'11- | Full year |
|-----------------------|------|------|------|------|------|--------|-----------|
| Amount in SEK million | 2012 | 2011 | 2011 | 2011 | 2012 | Q2'12  | 2011      |
| EMEA                  | 45,6 | 45,1 | 51,8 | 56,7 | 54,6 | 208,7  | 203,9     |
| Americas              | 17,5 | 21,8 | 16,8 | 18,3 | 13,7 | 66,3   | 70,1      |
| APAC                  | 11,9 | 5,3  | 6,8  | 5,3  | 8,3  | 32,3   | 20,5      |
| Totalt                | 75,0 | 72,2 | 75,4 | 80,3 | 76,6 | 307,3  | 294,5     |

Sales in the Broadcast & Media business area amount to 81% (65) of total sales and Digital Terrestrial TV accounted for 19% (23). IPTV/CATV accounted for 0% (12) of the turnover.

Hardware revenue amounted to SEK 52.8 million (48.9). Sales of software licenses declined slightly to SEK 6.2 million (8.1) whereas support and service revenues were in line with previous year at SEK 13.1 million (13.1). The above figures are exclusive of other revenues of SEK 2.9 million (0.4) which mainly consists of revaluation of the accounts receivables stock in foreign currencies and leasing revenues.

The EMEA region accounted for SEK 100.2 million (95.4), Americas SEK 31.2 million (35.0) and APAC SEK 20.2 million (8.4).

Sales by business area are distributed between Broadcast & Media 79% (64), DTT 21% (28) and IPTV/CATV 0% (8).

Hardware sales amounted to SEK 107.2 million (101.2), support and service revenue SEK 24.5 million (22.9) and software licenses SEK 18.1 million (13.8).

As shown in the condensed income statement on page 11, the Gross margin is 60.9% (59.6).